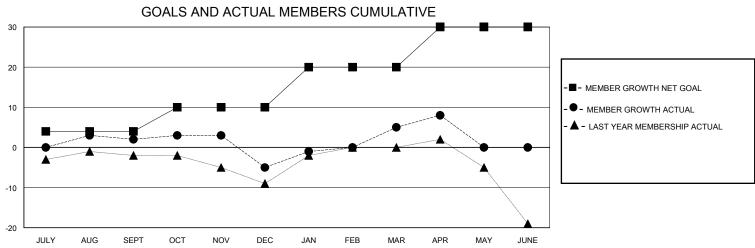

## District 118 T

Results as of: 4/30/2024

3

0

| GMT:                  |               |           | GMT CA        |                       |                        |                         |                                                    |  |  |
|-----------------------|---------------|-----------|---------------|-----------------------|------------------------|-------------------------|----------------------------------------------------|--|--|
| Clubs                 |               |           |               | Members               |                        |                         |                                                    |  |  |
| RESULTS FOR 2023-2024 |               |           |               | RESULTS FOR 2023-2024 |                        |                         |                                                    |  |  |
| QUARTER               | NEW CLUB GOAL | NEW CLUBS | DROPPED CLUBS | QUARTER MEM           | BER GROWTH NET<br>GOAL | MEMBER GROWTH<br>ACTUAL | DROPPED<br>MEMBERS ACTUAL<br>(including transfers) |  |  |
| JULY/AUG/SEPT         | 0             | 0         | 1             | JULY/AUG/SEPT         | 4                      | 8                       | 5                                                  |  |  |
| OCT/NOV/DEC           | 0             | 0         | 0             | OCT/NOV/DEC           | 6                      | 3                       | 10                                                 |  |  |

JAN/FEB/MAR

APR/MAY/JUNE

10

10

14

3

JAN/FEB/MAR

APR/MAY/JUNE